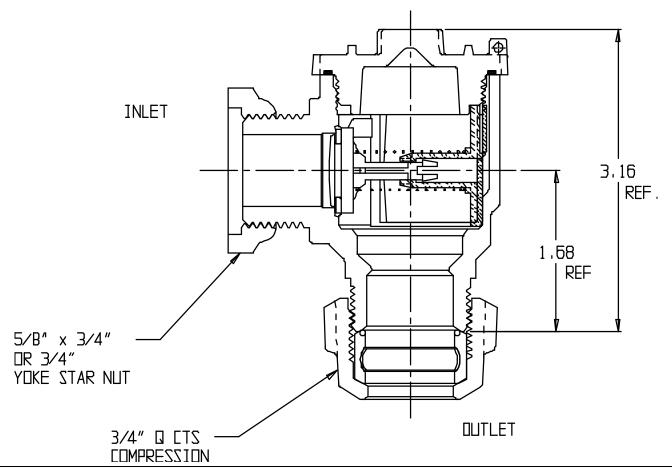

## SUBMITTAL DATA SHEET

NL Check Valve - 702-3YQ 33

## SUBMITTAL INFORMATION

- Manufactured in compliance with ANSI/AWWA C800 (latest revision)
- Dual checks manufactured in compliance with ANSI/ASSE 1024 (latest revision)
- Brass components in contact with potable water conform to ASTM B584, UNS C89833 (latest revision) and identified with "NL"
- Certified to NSF/ANSI 61 and NSF/ANSI 372
- Brass components not in contact with potable water conform to ASTM B62 and ASTM B584, UNS C83600 -85-5-5-5 (latest revision)
- Rated for 175 PSIG water pressure
- Insert stiffeners required on all flexible plastic connections