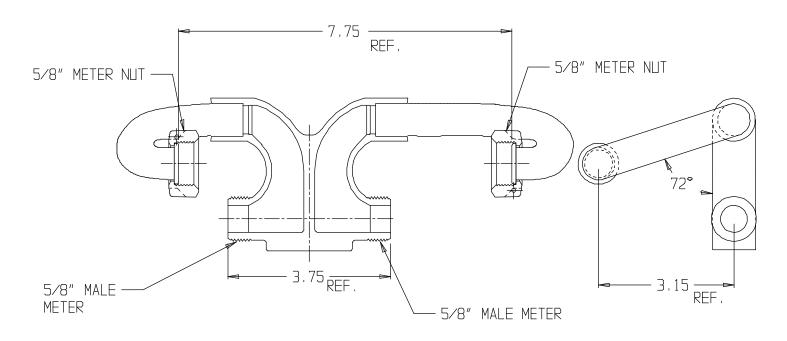

## NL Meter Setter – 710-103NN-- X72

Male Meter X Male Meter

## SUBMITTAL INFORMATION

- Manufactured in compliance with ANSI/AWWA C800 (latest revision)
- Brass components in contact with potable water conform to ASTM B584, UNS C89833 (latest revision) and identified with "NL"
- Certified to NSF/ANSI 61 (reference height restrictions) and NSF/ANSI 372
- Brass components not in contact with potable water conform to ASTM B62 and ASTM B584, UNS C83600 -85-5-5-5 (latest revision)
- Copper tubing made in compliance with ASTM B75 or B88, UNS C12200 (latest revision)
- Lead free solder joints
- Designed to provide proper meter spacing for ease of installation
- Padlock wings standard on all valves