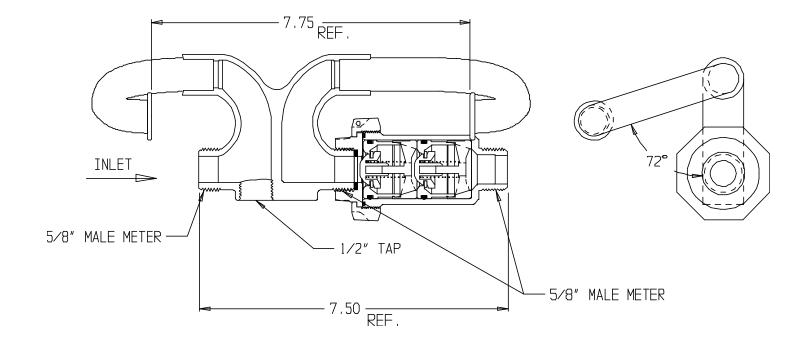

## SUBMITTAL DATA SHEET

NL Meter Setter - 710-103NNHA X72

Male Meter X Male Meter

## SUBMITTAL INFORMATION

- Manufactured in compliance with ANSI/AWWA C800 (latest revision)
- Brass components in contact with potable water conform to ASTM B584, UNS C89833 (latest revision) and identified with "NL"
- Certified to NSF/ANSI 61 (reference height restrictions) and NSF/ANSI 372
- Brass components not in contact with potable water conform to ASTM B62 and ASTM B584, UNS C83600 -85-5-5-5 (latest revision)
- Copper tubing made in compliance with ASTM B75 or B88, UNS C12200 (latest revision)
- Lead free solder joints
- Designed to provide proper meter spacing for ease of installation
- Padlock wings standard on all valves