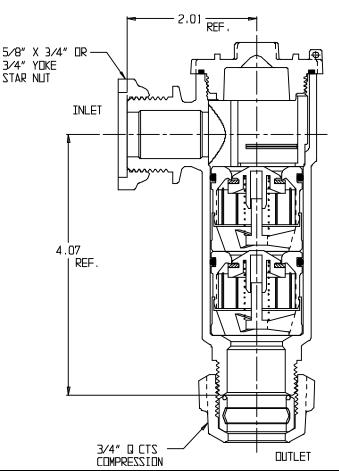

## NL Check Valve - 7112-3YQ 33

Yoke x Q CTS Compression

## SUBMITTAL INFORMATION

- Manufactured in compliance with ANSI/AWWA C800 (latest revision)
- Dual checks manufactured in compliance with ANSI/ASSE 1024 (latest revision)
- Brass components in contact with potable water conform to ASTM B584, UNS C89833 (latest revision) and identified with "NL"
- Certified to NSF/ANSI 61 and NSF/ANSI 372
- Brass components not in contact with potable water conform to ASTM B62 and ASTM B584, UNS C83600 -85-5-5-5 (latest revision)
- Rated for 175 PSIG water pressure
- Insert stiffeners required on all flexible plastic connections