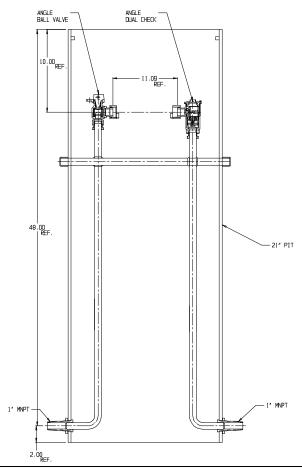

## NL Pit Setter - 7180-448WDPP 44X21

MNPT x MNPT

## SUBMITTAL INFORMATION

- Manufactured in compliance with ANSI/AWWA C800 (latest revision)
- Brass components in contact with potable water conform to ASTM B584, UNS C89833 (latest revision) and identified with "NL"
- Certified to NSF/ANSI 372
- Brass components not in contact with potable water conform to ASTM B62 and ASTM B584, UNS C83600 -85-5-5-5 (latest revision)
- Copper tubing made in compliance with ASTM B75 or B88, UNS C12200 (latest revision)
- Lead free solder joints
- Heavy wall PVC shell
- Large wrench flats provided for proper installation