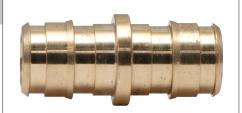

## SUBMITTAL DATA SHEET

No-Lead Brass Expansion Pex Coupling - 72300EX

Expansion Pex x Expansion Pex

## SUBMITTAL INFORMATION

- Available Sizes: 3/8", 1/2", 1/2" x 3/8", 3/4", 3/4" x 1/2", 1" and 1" x 3/4"
- Pressure Rating: 150 PSI

- Material: C46500
- Pex end conforms to ASTM F1960

NO-LEAD: The weighted average of the wetted surface of this no-lead product contacted by consumable water contains less than one quarter of one percent (0.25%) lead.