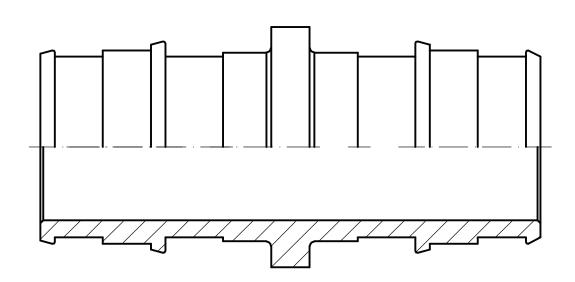

## SUBMITTAL DATA SHEET

No-Lead Brass Expansion Pex Coupling - 72300EX

Expansion Pex x Expansion Pex

## SUBMITTAL INFORMATION

- Available Sizes: 3/8", 1/2", 1/2" x 3/8", 3/4", 3/4" x 1/2", 1" and 1" x 3/4"
- Pressure Rating: 150 PSI

- Material: C46500
- Pex end conforms to ASTM F1960

NO-LEAD: The weighted average of the wetted surface of this no-lead product contacted by consumable water contains less than one quarter of one percent (0.25%) lead.