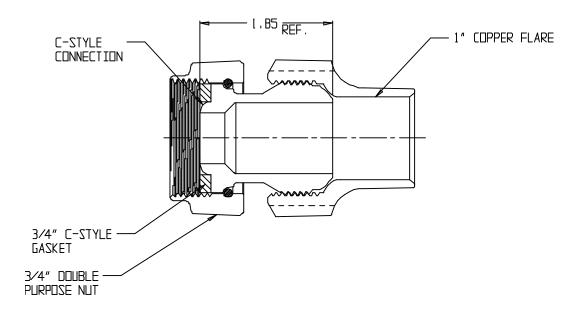

### Meter Setter – 740-3C4ASY

MS Donald

C Style x Copper Flare

### Meter Setter – 740-3C4ASY

C Style x Copper Flare

A.Y. McDonald considers the information on this assembly drawing correct when published. Item and option availability, including specifications, are subject to change without notice.