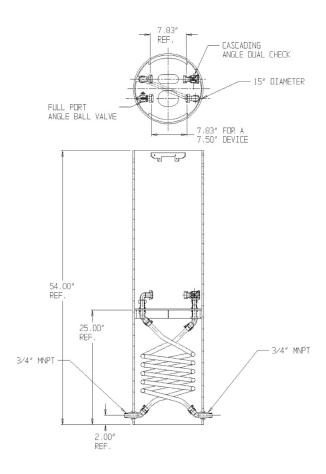

## SUBMITTAL DATA SHEET

NL Coil Pit Setter - 792-254KFPP 330X15X7.50X992

MNPT x MNPT

## SUBMITTAL INFORMATION

- Manufactured in compliance with ANSI/AWWA C800 (latest revision)
- Brass components in contact with potable water conform to ASTM B584, UNS C89833 (latest revision) and identified with "NL"
- Certified to NSF/ANSI 61 and NSF/ANSI 372
- Brass components not in contact with potable water conform to ASTM B62 and ASTM B584, UNS C83600 -85-5-5-5 (latest revision)
- Coiled CTS tubing made from Polyethylene or Engineered Polymer Materials
- Stainless steel insert stiffeners designed to optimize flow
- Heavy wall PVC shell and impact resistant rigid meter platform
- Large wrench flats provided for proper installation