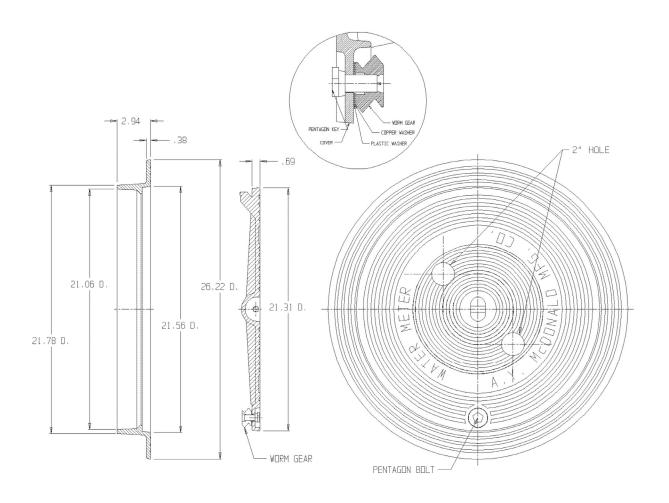

## Frame & Cover - 74MPR10TT

26" Round Pit Ring & 20" Cover

## **SUBMITTAL INFORMATION**

- Cast Iron per ASTM A48, Class 25
- Coated with black dip
- Locking lid utilize Silicon Bronze pentagon bolt with copper and HDPE washers

**A.Y. McDonald Mfg. Co.** 4800 Chavenelle Rd Dubuque, IA 52002