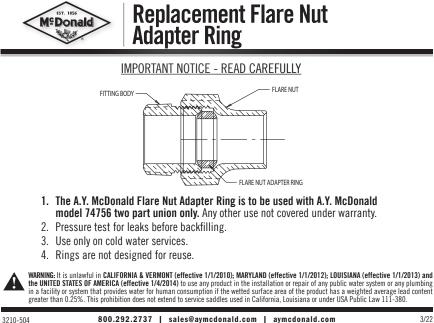

## **IMPORTANT NOTICE - READ CAREFULLY**

- The A.Y. McDonald Flare Nut Adapter Ring is to be used with A.Y. McDonald model 74756 two part union only. Any other use not covered under warranty.
- 2. Pressure test for leaks before backfilling.
- 3. Use only on cold water services.
- 4. Rings are not designed for reuse.