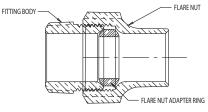

## **IMPORTANT NOTICE - READ CAREFULLY**

- The A.Y. McDonald Flare Nut Adapter Ring is to be used with A.Y. McDonald model 74756 two part union only. Any other use not covered under warranty.
- 2. Pressure test for leaks before backfilling.
- 3. Use only on cold water services.
- 4. Rings are not designed for reuse.