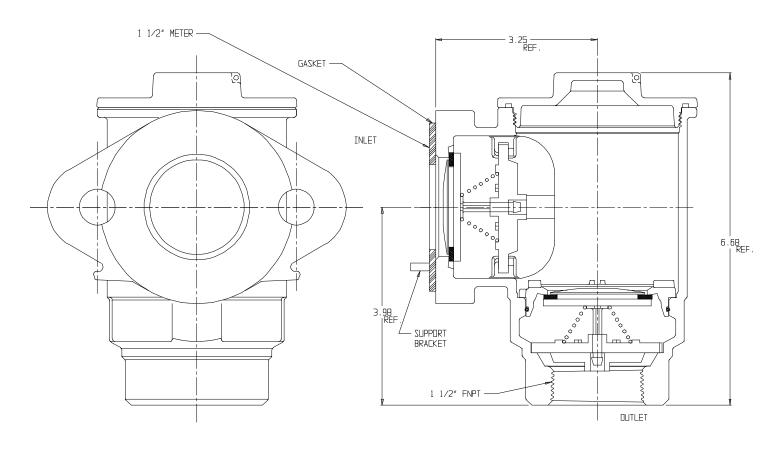

## NL Check Valve - 712-7DE 66

Oval Flange x FNPT

## SUBMITTAL INFORMATION

- Manufactured in compliance with ANSI/AWWA C800 (latest revision)
- Dual checks manufactured in compliance with ANSI/ASSE 1024 (latest revision)
- Brass components in contact with potable water conform to ASTM B584, UNS C89833 (latest revision) and identified with "NL"
- Certified to NSF/ANSI 61 and NSF/ANSI 372
- Brass components not in contact with potable water conform to ASTM B62 and ASTM B584, UNS C83600 -85-5-5-5 (latest revision)
- Rated for 175 PSIG water pressure