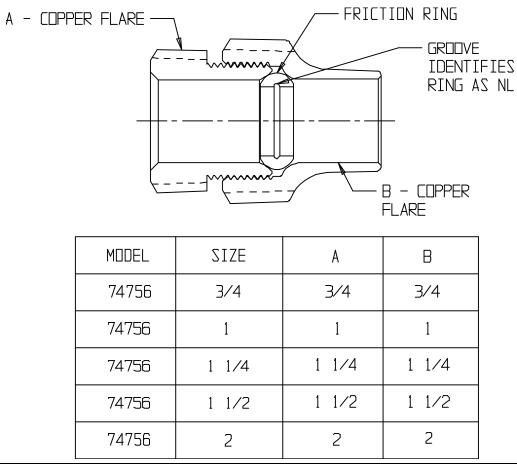

## SUBMITTAL DATA SHEET

NL Service Fitting – 74756

Copper Flare x Copper Flare

## SUBMITTAL INFORMATION

- Manufactured in compliance with ANSI/AWWA C800 (latest revision)
- Brass components in contact with potable water conform to ASTM B584, UNS C89833 (latest revision) and identified with "NL"
- Certified to NSF/ANSI 61 and NSF/ANSI 372
- Brass components not in contact with potable water conform to ASTM B62 and ASTM B584, UNS C83600 -85-5-5 (latest revision)
- Large wrench flats provided for proper installation