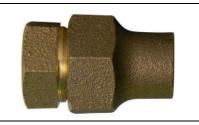

## SUBMITTAL DATA SHEET

NL Service Fitting – 74756

Copper Flare x Copper Flare

## SUBMITTAL INFORMATION

- Manufactured in compliance with ANSI/AWWA C800 (latest revision)
- Brass components in contact with potable water conform to ASTM B584, UNS C89833 (latest revision) and identified with "NL"
- Certified to NSF/ANSI 61 and NSF/ANSI 372
- Brass components not in contact with potable water conform to ASTM B62 and ASTM B584, UNS C83600 -85-5-5 (latest revision)
- Large wrench flats provided for proper installation