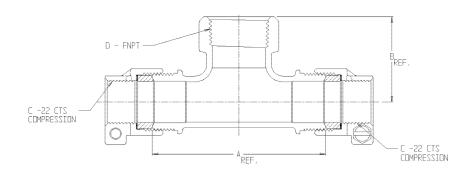

## SUBMITTAL DATA SHEET

NL Service Fitting – 74764-22

-22 CTS Compression x -22 CTS Compression x FNPT

| MODEL NO. | SIZE        | Α    | В    | С     | D     |
|-----------|-------------|------|------|-------|-------|
| 74764-22  | 3/4         | 3.12 | 1.61 | 3/4   | 3/4   |
| 74764-22  | 3/4 X I     | 3.76 | 1.84 | 3/4   | 1     |
| 74764-22  | 1 X 3/4     | 3.56 | 1.75 | 1     | 3/4   |
| 74764-22  | 1           | 3.52 | 1.76 | 1     | 1     |
| 74764-22  | 1 X 1 1/4   | 4.36 | 2.25 | 1     | 1 1/4 |
| 74764-22  | 1 X 1 1/2   | 4.36 | 2.25 | 1     | 1 1/2 |
| 74764-22  | 1 1/4       | 4.20 | 2.18 | 1 1/4 | 1 1/4 |
| 74764-22  | 1 1/4 X 3/4 | 4.54 | 2.06 | 1 1/4 | 3/4   |
| 74764-22  | 1 1/4 X 1   | 4.54 | 2.06 | 1 1/4 | 1     |
| 74764-22  | 1 1/2 X 3/4 | 4.54 | 2.06 | 1 1/2 | 3/4   |
| 74764-22  | 1 1/2 X 1   | 4.54 | 2.06 | 1 1/2 | 1     |
| 74764-22  | 1 1/2       | 4.24 | 2.17 | 1 1/2 | 1 1/2 |
| 74764-22  | 2 X 3/4     | 4.00 | 2.34 | 2     | 3/4   |
| 74764-22  | 2 X 1       | 4.00 | 2.34 | 2     | 1     |
| 74764-22  | 2           | 5.02 | 2.57 | 2     | 2     |