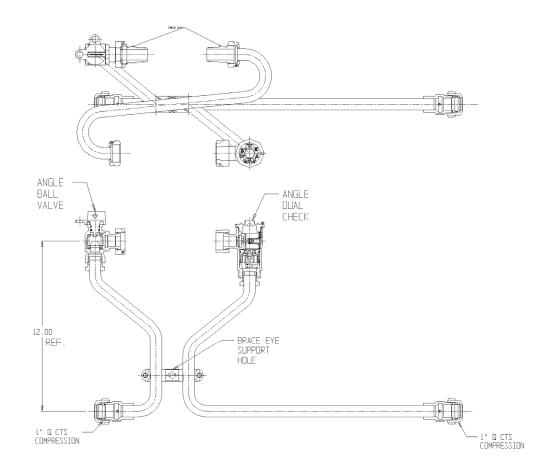

## SUBMITTAL DATA SHEET

NL Meter Setter – 761-212QFQQ 44X15

Q CTS Compression X Q CTS Compression

## SUBMITTAL INFORMATION

- Manufactured in compliance with ANSI/AWWA C800 (latest revision)
- Brass components in contact with potable water conform to ASTM B584, UNS C89833 (latest revision) and identified with "NL"
- Certified to NSF/ANSI 61 (reference height restrictions) and NSF/ANSI 372
- Brass components not in contact with potable water conform to ASTM B62 and ASTM B584, UNS C83600 -85-5-5-5 (latest revision)
- Copper tubing made in compliance with ASTM B75 or B88, UNS C12200 (latest revision)
- Lead free solder joints
- Designed to provide proper meter spacing for ease of installation
- Padlock wings standard on all valves
- Insert stiffeners required on all flexible plastic connections