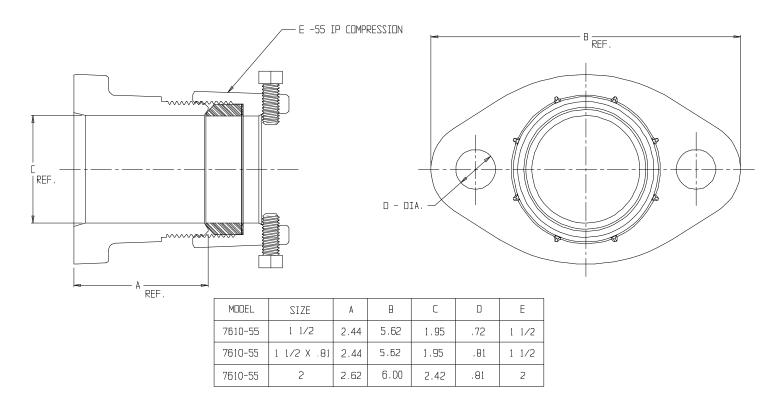

## NL Meter Coupling – 7610-55

Oval Flange x -55 IP Compression

## SUBMITTAL INFORMATION

- Manufactured in compliance with ANSI/AWWA C800 (latest revision)
- Brass components in contact with potable water conform to ASTM B584, UNS C89833 (latest revision) and identified with "NL"
- Certified to NSF/ANSI 61 and NSF/ANSI 372
- Brass components not in contact with potable water conform to ASTM B62 and ASTM B584, UNS C83600 -85-5-5-5 (latest revision)
- Large wrench area provided for proper installation