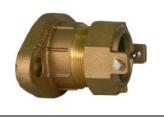

## NL Meter Coupling – 7610-55

Oval Flange x -55 IP Compression

## SUBMITTAL INFORMATION

- Manufactured in compliance with ANSI/AWWA C800 (latest revision)
- Brass components in contact with potable water conform to ASTM B584, UNS C89833 (latest revision) and identified with "NL"
- Certified to NSF/ANSI 61 and NSF/ANSI 372
- Brass components not in contact with potable water conform to ASTM B62 and ASTM B584, UNS C83600 -85-5-5-5 (latest revision)
- Large wrench area provided for proper installation