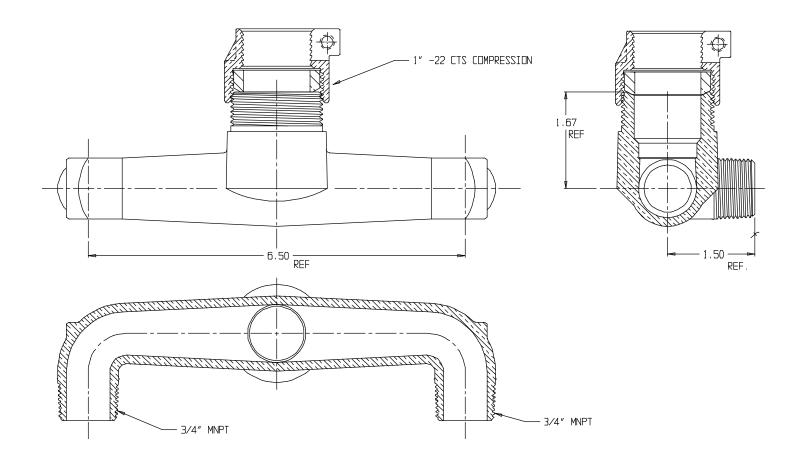

## **SUBMITTAL DATA SHEET**

NL Service Fitting –  $708T2M 1 \times \frac{3}{4} \times 6.5$ 

-22 CTS Compression x MNPT

## SUBMITTAL INFORMATION

- Manufactured in compliance with ANSI/AWWA C800 (latest revision)
- Brass components in contact with potable water conform to ASTM B584, UNS C89833 (latest revision) and identified with "NL"
- Certified to NSF/ANSI 61 and NSF/ANSI 372
- Brass components not in contact with potable water conform to ASTM B62 and ASTM B584, UNS C83600 -85-5-5-5 (latest revision)
- Large wrench flats provided for proper installation
- Insert stiffeners required on all flexible plastic connections