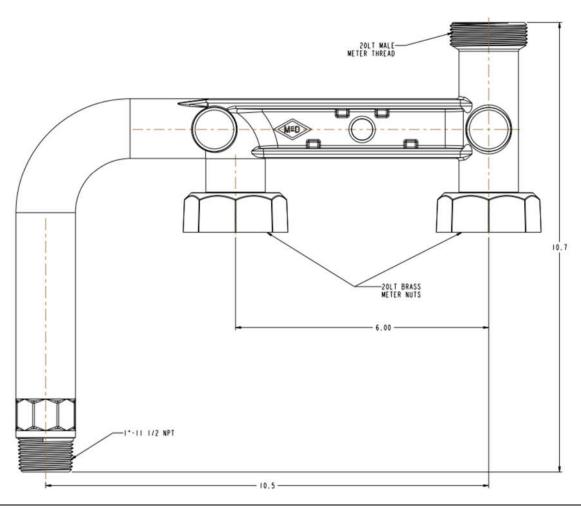

## **SUBMITTAL DATA SHEET**

Gas Meter Bars – 6568AQ--BD 1 x 20LT 20LTX6

MNPT x METER THREAD

## **SUBMITTAL INFORMATION**

- Iron meterbar castings conform to ASTM A126 Class B Iron (latest revision)
- Optional Armorgaly ® coating per ASTM A1059 (latest revision)
- Pipe threads manufactured in compliance with ASME/ANSI B1.20.1 (latest revision)
- Nut castings conform to ASTM A49 or ASTM A536 (latest revision)
- Meter nuts and swivels manufactured in compliance with ANSI B109.1 (latest revision)
- Pressure test taps available in multiple positions and sizes
- Rated for 2 PSIG natural, manufactured, or LP gas pressure