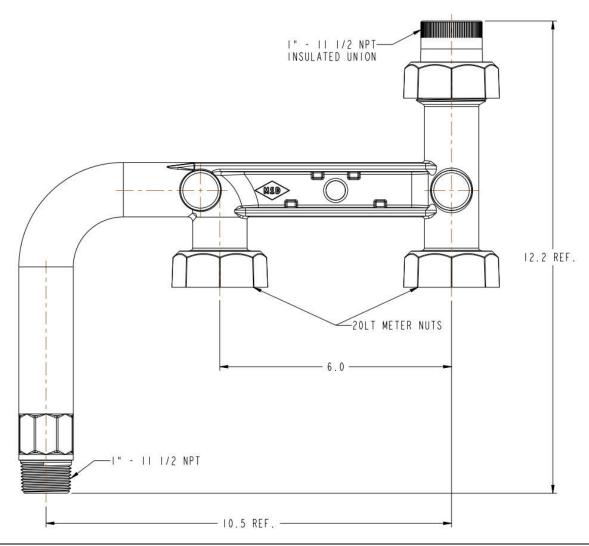

## SUBMITTAL DATA SHEET

Gas Meter Bars - 6568AC—B- 1 x 1 20LTX6

MNPT x FNPT THREAD

## **SUBMITTAL DATA SHEET**

Gas Meter Bars - 6568AC—B- 1 x 1 20LTX6

MNPT x FNPT THREAD

A.Y. McDonald considers the information on this assembly drawing correct when published. Item and option availability, including specifications, are subject to change without notice.