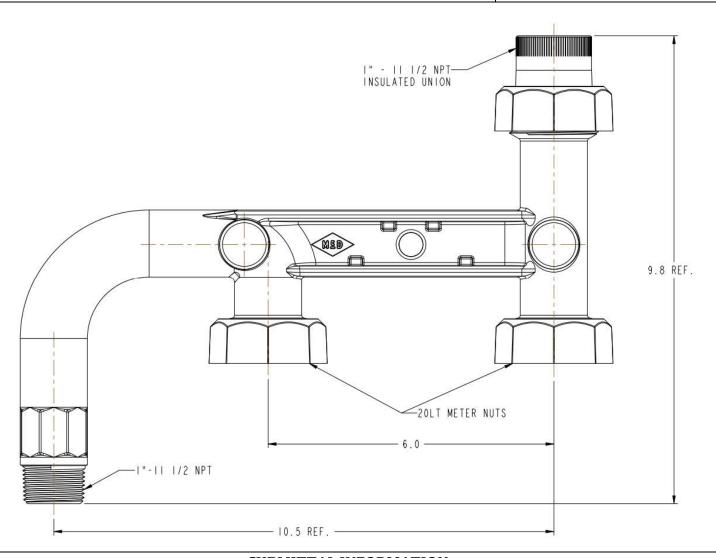

## SUBMITTAL DATA SHEET

Gas Meter Bars - 6568-C—B- 1 x 1 20LTX3

MNPT x FNPT THREAD

## **SUBMITTAL INFORMATION**

- Iron meterbar castings conform to ASTM A126 Class B Iron (latest revision)
- Optional Armorgaly ® coating per ASTM A1059 (latest revision)
- Pipe threads manufactured in compliance with ASME/ANSI B1.20.1 (latest revision)
- Nut castings conform to ASTM A49 or ASTM A536 (latest revision)
- Meter nuts and swivels manufactured in compliance with ANSI B109.1 (latest revision)
- Pressure test taps available in multiple positions and sizes
- Rated for 2 PSIG natural, manufactured, or LP gas pressure

## **SUBMITTAL DATA SHEET**

Gas Meter Bars - 6568-C—B- 1 x 1 20LTX3

MNPT x FNPT THREAD

A.Y. McDonald considers the information on this assembly drawing correct when published. Item and option availability, including specifications, are subject to change without notice.