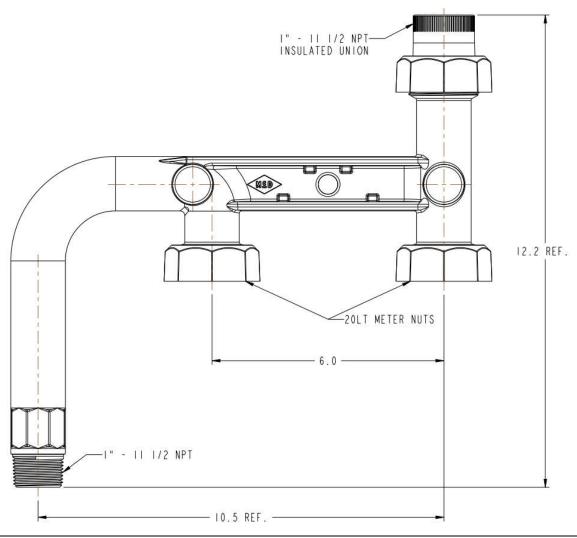

## SUBMITTAL DATA SHEET

Gas Meter Bars - 6568-C—B- 1 x 1 20LTX6

MNPT x FNPT THREAD

## **SUBMITTAL DATA SHEET**

Gas Meter Bars - 6568-C—B- 1 x 1 20LTX6

MNPT x FNPT THREAD

A.Y. McDonald considers the information on this assembly drawing correct when published. Item and option availability, including specifications, are subject to change without notice.