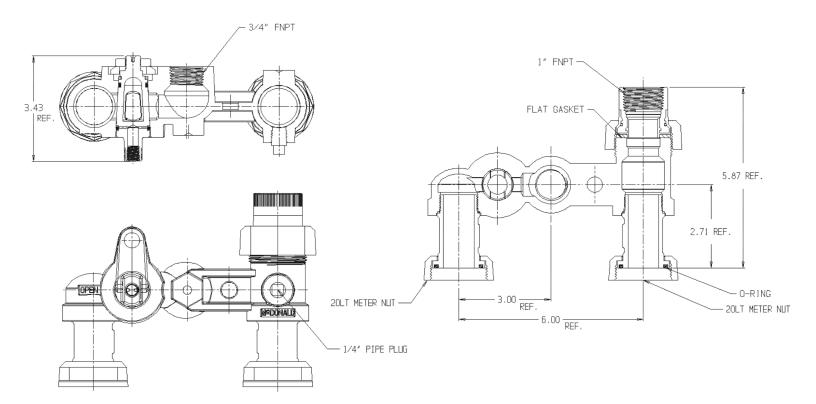

## SUBMITTAL DATA SHEET

Gas Meter Bars - 6722LFCEC- 3/4X1 20LTO

FNPT x FNPT

## SUBMITTAL INFORMATION

- Iron castings conform to ASTM A126 Class B Iron (latest revision)
- Optional Armorgaly ® coating per ASTM A1059 (latest revision)
- Brass castings conform to ASTM B584, UNS C83600 or C84400 (latest revision)
- Pipe threads manufactured in compliance with ASME/ANSI B1.20.1 (latest revision)
- Rated for 2 PSIG natural, manufactured, or LP gas pressure
- Nuts castings conform to ASTM A49 or ASTM A536 (latest revision)
- Meter nuts and swivels manufactured in compliance with ANSI B109.1 (latest revision)
- Tamper-resistant design prevents disassembly with normal household tools
- Design accommodates standard barrel locks
- Pressure test taps available in multiple positions and sizes