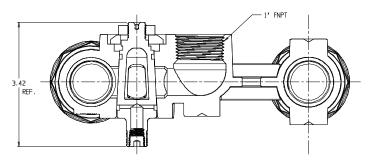

## SUBMITTAL DATA SHEET

Gas Meter Bars - 6722LC—C- 1X1 20 LTO

## **SUBMITTAL INFORMATION**

- Iron castings conform to ASTM A126 Class B Iron, with optional zinc coating per ASTM B633 with clear chromate coating and silicate sealer (latest revisions)
- Brass castings conform to ASTM B584, UNS C83600 or C84400 (latest revision)
- Pipe threads manufactured in compliance with ASME/ANSI B1.20.1 (latest revision)
- Meter nuts and swivels manufactured in compliance with ANSI B109.1(latest revision)
- Tamper-resistant design prevents disassembly with normal household tools
- Design accommodates standard barrel locks
- Pressure test taps available in multiple positions and sizes