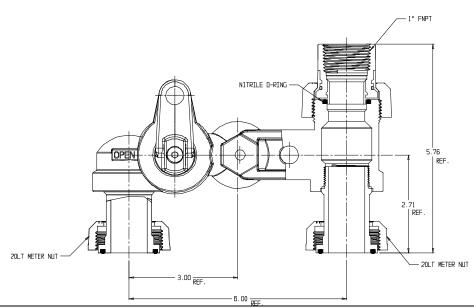

## SUBMITTAL DATA SHEET

Gas Meter Bars - 6722LC—C- 1X1 20 LTO

## **SUBMITTAL INFORMATION**

- Iron castings conform to ASTM A126 Class B Iron, with optional zinc coating per ASTM B633 with clear chromate coating and silicate sealer (latest revisions)
- Brass castings conform to ASTM B584, UNS C83600 or C84400 (latest revision)
- Pipe threads manufactured in compliance with ASME/ANSI B1.20.1 (latest revision)
- Meter nuts and swivels manufactured in compliance with ANSI B109.1(latest revision)
- Tamper-resistant design prevents disassembly with normal household tools
- Design accommodates standard barrel locks
- Pressure test taps available in multiple positions and sizes