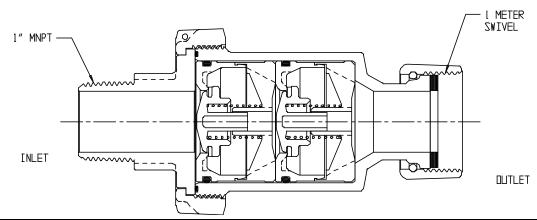

## NL Check Valve 711-4MJ 45

MNPT x Meter Swivel Nut

## SUBMITTAL INFORMATION

- Manufactured in compliance with ANSI/AWWA C800 (latest revision)
- Dual checks manufactured in compliance with ANSI/ASSE 1024 (latest revision)
- Brass components in contact with potable water conform to ASTM B584, UNS C89833 (latest revision) and identified with "NL"
- Certified to NSF/ANSI 61 and NSF/ANSI 372
- Brass components not in contact with potable water conform to ASTM B62 and ASTM B584, UNS C83600 -85-5-5-5 (latest revision)
- Rated for 175 PSIG water pressure