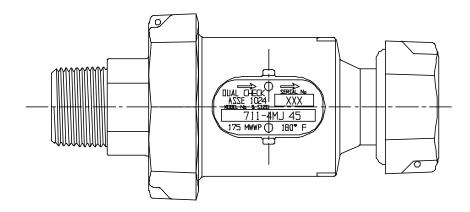

## NL Check Valve 711-4MJ 45

MNPT x Meter Swivel Nut

## SUBMITTAL INFORMATION

- Manufactured in compliance with ANSI/AWWA C800 (latest revision)
- Dual checks manufactured in compliance with ANSI/ASSE 1024 (latest revision)
- Brass components in contact with potable water conform to ASTM B584, UNS C89833 (latest revision) and identified with "NL"
- Certified to NSF/ANSI 61 and NSF/ANSI 372
- Brass components not in contact with potable water conform to ASTM B62 and ASTM B584, UNS C83600 -85-5-5-5 (latest revision)
- Rated for 175 PSIG water pressure