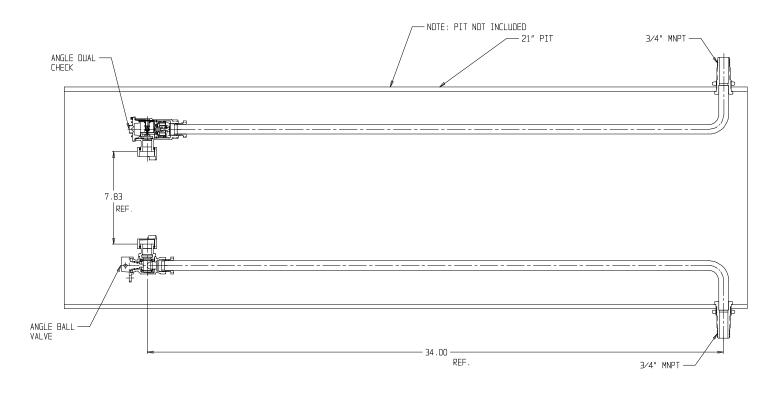

## NL Meter Setter - 715-234WDPP 33x21

MNPT x MNPT

## SUBMITTAL INFORMATION

- Manufactured in compliance with ANSI/AWWA C800 (latest revision)
- Brass components in contact with potable water conform to ASTM B584, UNS C89833 (latest revision) and identified with "NL"
- Certified to NSF/ANSI 61 (reference height restrictions) and NSF/ANSI 372
- Brass components not in contact with potable water conform to ASTM B62 and ASTM B584, UNS C83600 -85-5-5-5 (latest revision)
- Copper tubing made in compliance with ASTM B75 or B88, UNS C12200 (latest revision)
- Lead free solder joints
- Designed to provide proper meter spacing for ease of installation
- Padlock wings standard on all valves