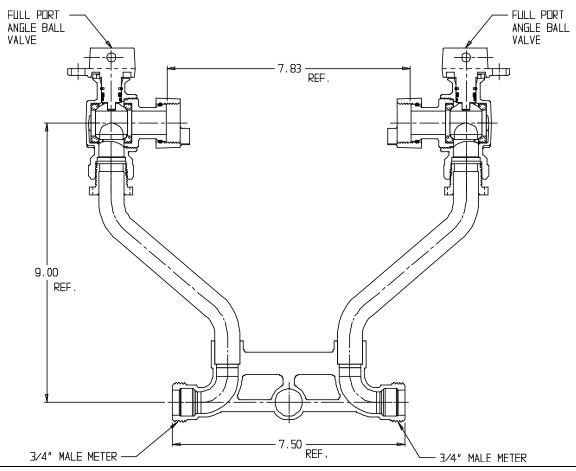

## NL Meter Setter – 718-209JJ

Male Meter X Male Meter

## SUBMITTAL INFORMATION

- Manufactured in compliance with ANSI/AWWA C800 (latest revision)
- Brass components in contact with potable water conform to ASTM B584, UNS C89833 (latest revision) and identified with "NL"
- Certified to NSF/ANSI 61 (reference height restrictions) and NSF/ANSI 372
- Brass components not in contact with potable water conform to ASTM B62 and ASTM B584, UNS C83600 -85-5-5-5 (latest revision)
- Copper tubing made in compliance with ASTM B75 or B88, UNS C12200 (latest revision)
- Lead free solder joints
- Designed to provide proper meter spacing for ease of installation
- Padlock wings standard on all valves