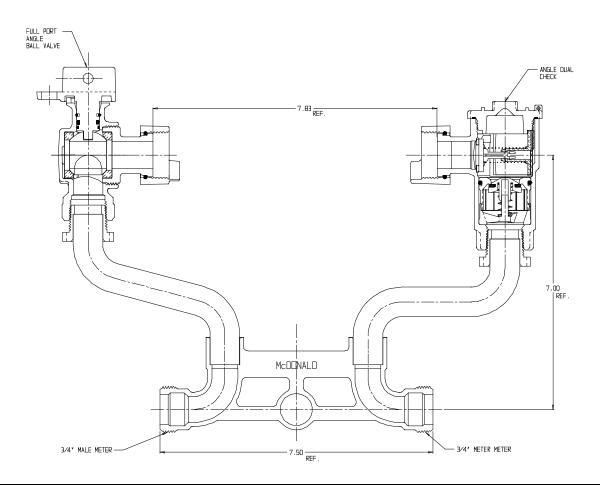

## NL Meter Setter – 718-207JD

Male Meter X Male Meter

## SUBMITTAL INFORMATION

- Manufactured in compliance with ANSI/AWWA C800 (latest revision)
- Brass components in contact with potable water conform to ASTM B584, UNS C89833 (latest revision) and identified with "NL"
- Certified to NSF/ANSI 61 (reference height restrictions) and NSF/ANSI 372
- Brass components not in contact with potable water conform to ASTM B62 and ASTM B584, UNS C83600 -85-5-5-5 (latest revision)
- Copper tubing made in compliance with ASTM B75 or B88, UNS C12200 (latest revision)
- Lead free solder joints
- Designed to provide proper meter spacing for ease of installation
- Padlock wings standard on all valves