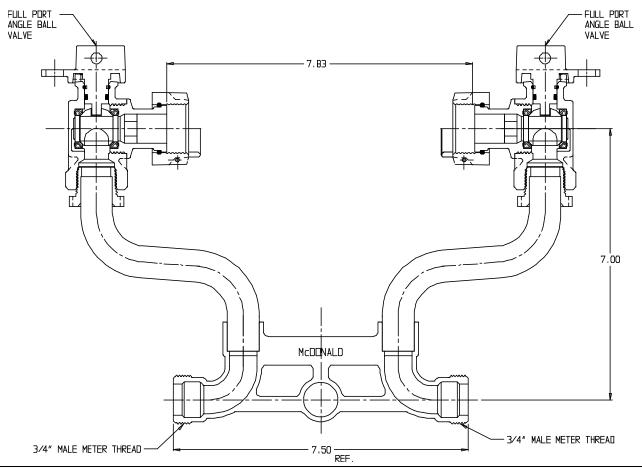

## SUBMITTAL DATA SHEET

NL Meter Setter - 718-207JJ

Male Meter X Male Meter

## SUBMITTAL INFORMATION

- Manufactured in compliance with ANSI/AWWA C800 (latest revision)
- Brass components in contact with potable water conform to ASTM B584, UNS C89833 (latest revision) and identified with "NL"
- Certified to NSF/ANSI 61 (reference height restrictions) and NSF/ANSI 372
- Brass components not in contact with potable water conform to ASTM B62 and ASTM B584, UNS C83600 -85-5-5-5 (latest revision)
- Copper tubing made in compliance with ASTM B75 or B88, UNS C12200 (latest revision)
- Lead free solder joints
- Designed to provide proper meter spacing for ease of installation
- Padlock wings standard on all valves