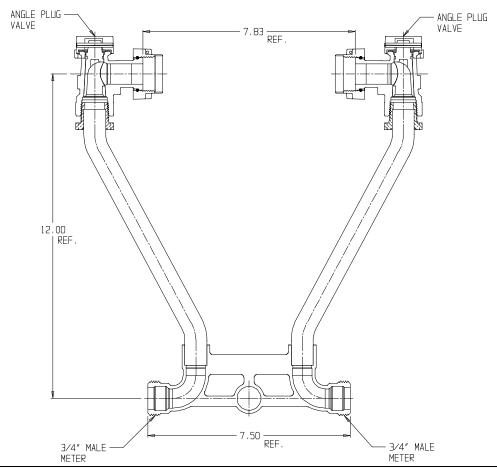

## SUBMITTAL DATA SHEET

NL Meter Setter - 718-212LL

Male Meter X Male Meter

## SUBMITTAL INFORMATION

- Manufactured in compliance with ANSI/AWWA C800 (latest revision)
- Brass components in contact with potable water conform to ASTM B584, UNS C89833 (latest revision) and identified with "NL"
- Certified to NSF/ANSI 61 (reference height restrictions) and NSF/ANSI 372
- Brass components not in contact with potable water conform to ASTM B62 and ASTM B584, UNS C83600 -85-5-5-5 (latest revision)
- Copper tubing made in compliance with ASTM B75 or B88, UNS C12200 (latest revision)
- Lead free solder joints
- Designed to provide proper meter spacing for ease of installation
- Padlock wings standard on all valves