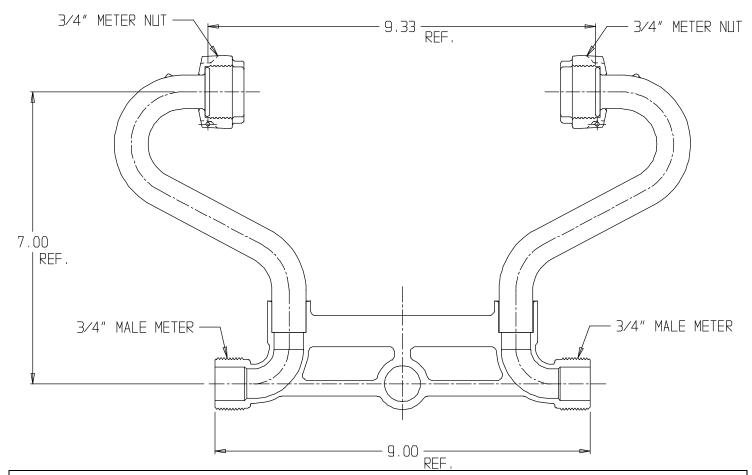

## NL Meter Setter - 718-307XX

Male Meter x Male Meter

## SUBMITTAL INFORMATION

- Manufactured in compliance with ANSI/AWWA C800 (latest revision)
- Brass components in contact with potable water conform to ASTM B584, UNS C89833 (latest revision) and identified with "NL"
- Certified to NSF/ANSI 61 (reference height restrictions) and NSF/ANSI 372
- Brass components not in contact with potable water conform to ASTM B62 and ASTM B584, UNS C83600 -85-5-5-5 (latest revision)
- Copper tubing made in compliance with ASTM B75 or B88, UNS C12200 (latest revision)
- Lead free solder joints
- Designed to provide proper meter spacing for ease of installation
- Padlock wings standard on all valves