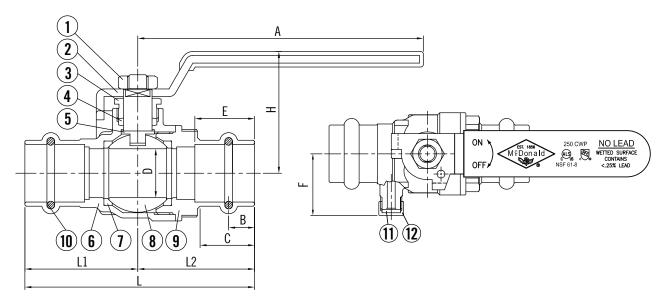

## **Materials**

| No. | Part              | Material      |  |  |  |  |
|-----|-------------------|---------------|--|--|--|--|
| 1   | Nut               | Steel         |  |  |  |  |
| 2   | Handle            | Steel         |  |  |  |  |
| 3   | Stem Gland Screw  | Brass         |  |  |  |  |
| 4   | Stem Packing      | Teflon PTFE   |  |  |  |  |
| 5   | Stem              | Brass         |  |  |  |  |
| 6   | Body              | No-Lead Brass |  |  |  |  |
| 7   | Ball Disc Packing | Teflon PTFE   |  |  |  |  |
| 8   | Ball Disc         | No-Lead Brass |  |  |  |  |
| 9   | End Plug          | No-Lead Brass |  |  |  |  |
| 10  | 0-ring            | EPDM          |  |  |  |  |
| 11  | Drain Packing     | NBR           |  |  |  |  |
| 12  | Drain Cut Nut     | Brass         |  |  |  |  |

## **Dimensions**

| Model    | Size | L    | Н    | D    | Α    | В    | C    | E    | L1   | L2   | F    |
|----------|------|------|------|------|------|------|------|------|------|------|------|
| 72028PFD | 1/2" | 2.87 | 1.50 | 0.50 | 3.15 | 0.31 | 0.67 | 0.71 | 1.42 | 1.46 | 0.91 |
| 72028PFD | 3/4" | 3.48 | 1.85 | 0.75 | 4.33 | 0.39 | 0.83 | 0.91 | 1.71 | 1.77 | 1.10 |
| 72028PFD | 1"   | 3.78 | 2.05 | 0.98 | 4.33 | 0.39 | 0.83 | 0.94 | 1.85 | 1.93 | 1.30 |