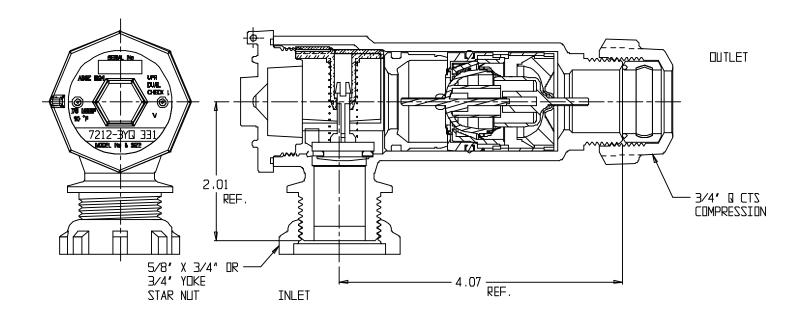

## SUBMITTAL DATA SHEET

NL Check Valve - 7212-3YQ 331

Yoke Star Nut x Q CTS Compression

## SUBMITTAL INFORMATION

- Manufactured in compliance with ANSI/AWWA C800 (latest revision)
- Dual checks manufactured in compliance with ANSI/ASSE 1024 (latest revision)
- Brass components in contact with potable water conform to ASTM B584, UNS C89833 (latest revision) and identified with "NL"
- Certified to NSF/ANSI 61 and NSF/ANSI 372
- Brass components not in contact with potable water conform to ASTM B62 and ASTM B584, UNS C83600 -85-5-5-5 (latest revision)
- Rated for 175 PSIG water pressure
- Insert stiffeners required on all flexible plastic connections