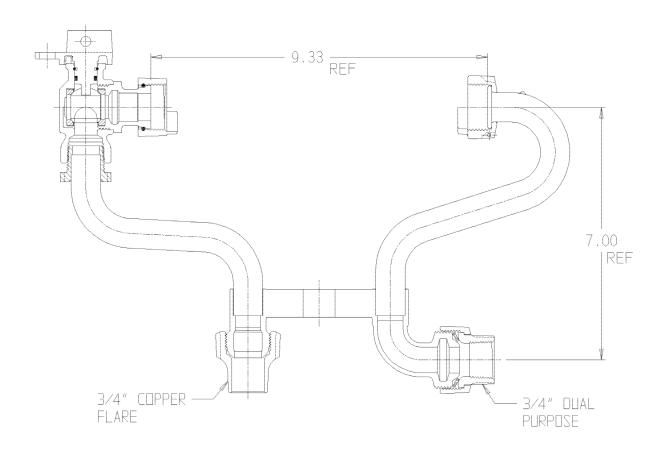

## SUBMITTAL DATA SHEET

NL Meter Setter - 739-307WXCD 33

Copper Flare x Double Purpose