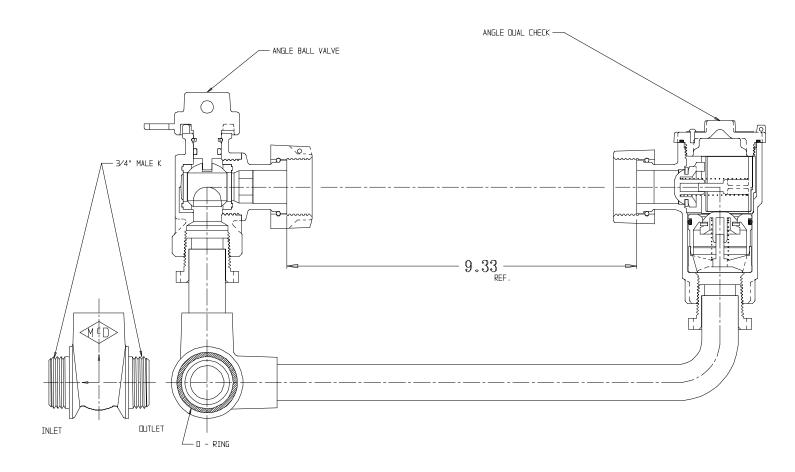

## SUBMITTAL DATA SHEET

NL Inside Setter - 741-3--QF

Male K x Male K

## SUBMITTAL INFORMATION

- Manufactured in compliance with ANSI/AWWA C800 (latest revision)
- Brass components in contact with potable water conform to ASTM B584, UNS C89833 (latest revision) and identified with "NL"
- Certified to NSF/ANSI 61 and NSF/ANSI 372
- Brass components not in contact with potable water conform to ASTM B62 and ASTM B584, UNS C83600 -85-5-5-5 (latest revision)
- Copper tubing made in compliance with ASTM B75 or B88, UNS C12200 (latest revision)
- Lead free solder joints
- Designed to provide proper meter spacing for ease of installation