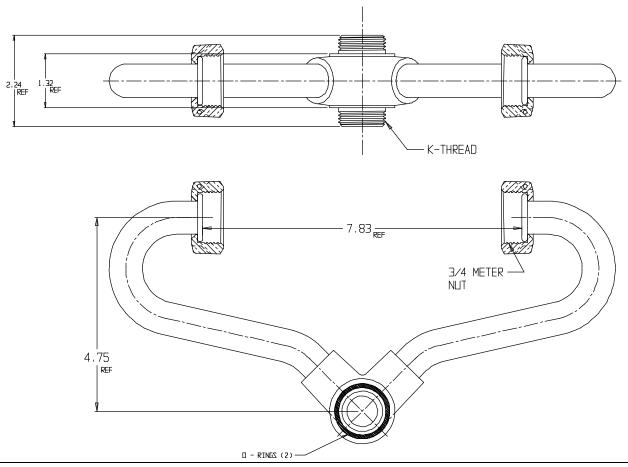

## SUBMITTAL DATA SHEET

## NL Inside Setter - 741C2

## SUBMITTAL INFORMATION

- Manufactured in compliance with ANSI/AWWA C800 (latest revision)
- Brass components in contact with potable water conform to ASTM B584, UNS C89833 (latest revision) and identified with "NL"
- Certified to NSF/ANSI 61 and NSF/ANSI 372
- Brass components not in contact with potable water conform to ASTM B62 and ASTM B584, UNS C83600 -85-5-5-5 (latest revision)
- Copper tubing made in compliance with ASTM B75 or B88, UNS C12200 (latest revision)
- Lead free solder joints
- Designed to provide proper meter spacing for ease of installation