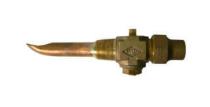

## NL Plug Style Corporation Stop – 74701PITO $\frac{3}{4} \ge 4.00$

AWWA/CC with Pito Tube x Flare

## SUBMITTAL INFORMATION

- Manufactured in compliance with ANSI/AWWA C800 (latest revision)
- Brass components in contact with potable water conform to ASTM B584, UNS C89833 (latest revision) and identified with "NL"
- Certified to NSF/ANSI 61 and NSF/ANSI 372
- Brass components not in contact with potable water conform to ASTM B62 and ASTM B584, UNS C83600 -85-5-5-5 (latest revision)
- Large wrench flats provided for proper installation
- Plug rotates 360°
- <sup>1</sup>/<sub>2</sub>" 1" rated for 100 PSIG water pressure
- 1 <sup>1</sup>/<sub>4</sub>" 2" rated for 80 PSIG water pressure