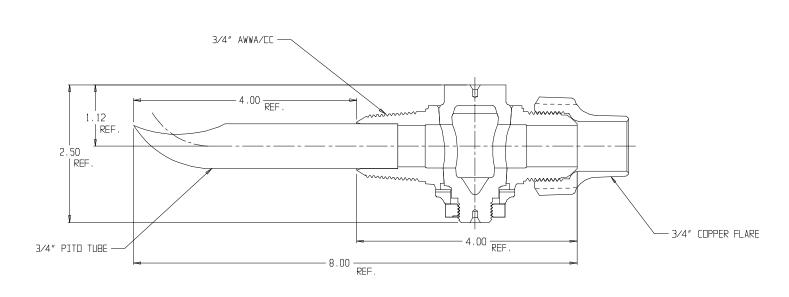

## NL Plug Style Corporation Stop – 74701PITO $\frac{3}{4} \ge 4.00$

AWWA/CC with Pito Tube x Flare

## SUBMITTAL INFORMATION

- Manufactured in compliance with ANSI/AWWA C800 (latest revision)
- Brass components in contact with potable water conform to ASTM B584, UNS C89833 (latest revision) and identified with "NL"
- Certified to NSF/ANSI 61 and NSF/ANSI 372
- Brass components not in contact with potable water conform to ASTM B62 and ASTM B584, UNS C83600 -85-5-5-5 (latest revision)
- Large wrench flats provided for proper installation
- Plug rotates 360°
- <sup>1</sup>/<sub>2</sub>" 1" rated for 100 PSIG water pressure
- 1 <sup>1</sup>/<sub>4</sub>" 2" rated for 80 PSIG water pressure