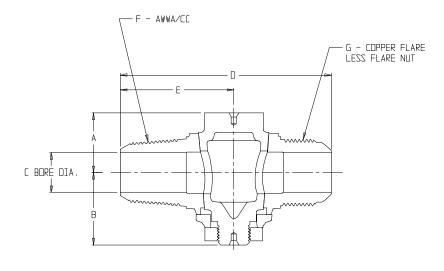

## NL Plug Style Corporation Stop – 74701L

AWWA/CC x Copper Flare Less Flare Nut

\*NDTE: 1 1/2 & 2 INCH PLUGS HAVE SQUARE HEAD WRENCHING SURFACES

| MODEL  | SIZE      | A    | В    | C    | D    | E    | F     | G     | Н     |
|--------|-----------|------|------|------|------|------|-------|-------|-------|
| 74701L | 1/2       | 1.12 | 1.16 | . 50 | 3.34 | 1.73 | 1/2   | 1/2   | . 34  |
| 74701L | 5⁄8 X 3⁄4 | 1.10 | 1.23 | .63  | 3.66 | 2.02 | 5/8   | 3/4   | . 34  |
| 74701L | 3/4       | 1.13 | 1.37 | . 75 | 4.00 | 2.15 | 3/4   | 3/4   | . 38  |
| 74701L | 3⁄4 X 1   | 1.13 | 1.37 | . 75 | 4.15 | 2.15 | 3/4   | 1     | . 38  |
| 74701L | 1         | 1.41 | 1.48 | 1.00 | 4.57 | 2.40 | 1     | 1     | . 38  |
| 74701L | 1 1/4     | 1.67 | 1.77 | 1.25 | 5.63 | 2.94 | 1 1/4 | 1 1/4 | .44   |
| 74701L | 1 1/2     | 1.98 | 2.28 | 1.50 | 6.35 | 3.35 | 1 1/2 | 1 1/2 | *1.13 |
| 74701L | 1 1/2 X 2 | 1.98 | 2.28 | 1.50 | 6.87 | 3.31 | 1 1/2 | 2     | *1.13 |
| 74701L | 2         | 2.39 | 2.41 | 2.00 | 7.77 | 3.97 | 2     | 2     | *1.25 |