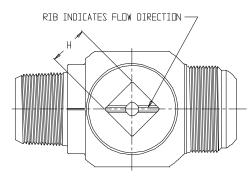

## NL Plug Style Corporation Stop – 74701L

AWWA/CC x Copper Flare Less Flare Nut

\*NDTE: 1 1/2 & 2 INCH PLUGS HAVE SQUARE HEAD WRENCHING SURFACES

| MODEL  | SIZE      | A    | В    | C    | D    | E    | F     | G     | Н     |
|--------|-----------|------|------|------|------|------|-------|-------|-------|
| 74701L | 1/2       | 1.12 | 1.16 | . 50 | 3.34 | 1.73 | 1/2   | 1/2   | . 34  |
| 74701L | 5⁄8 X 3⁄4 | 1.10 | 1.23 | .63  | 3.66 | 2.02 | 5/8   | 3/4   | . 34  |
| 74701L | 3/4       | 1.13 | 1.37 | . 75 | 4.00 | 2.15 | 3/4   | 3/4   | . 38  |
| 74701L | 3⁄4 X 1   | 1.13 | 1.37 | . 75 | 4.15 | 2.15 | 3/4   | 1     | . 38  |
| 74701L | 1         | 1.41 | 1.48 | 1.00 | 4.57 | 2.40 | 1     | 1     | . 38  |
| 74701L | 1 1/4     | 1.67 | 1.77 | 1.25 | 5.63 | 2.94 | 1 1/4 | 1 1/4 | .44   |
| 74701L | 1 1/2     | 1.98 | 2.28 | 1.50 | 6.35 | 3.35 | 1 1/2 | 1 1/2 | *1.13 |
| 74701L | 1 1/2 X 2 | 1.98 | 2.28 | 1.50 | 6.87 | 3.31 | 1 1/2 | 2     | *1.13 |
| 74701L | 2         | 2.39 | 2.41 | 2.00 | 7.77 | 3.97 | 2     | 2     | *1.25 |