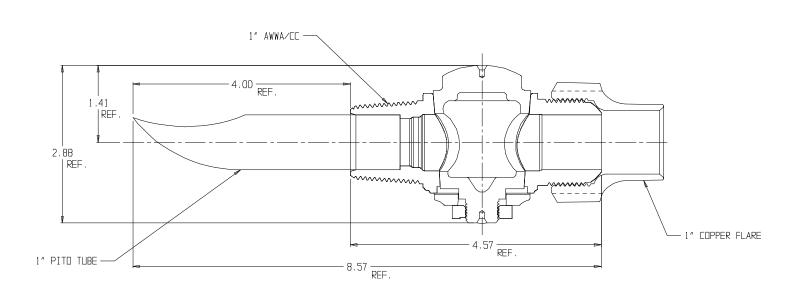

## NL Plug Style Corporation Stop – 74701PITO 1 x 4.00

AWWA/CC with Pito Tube x Copper Flare

## SUBMITTAL INFORMATION

- Manufactured in compliance with ANSI/AWWA C800 (latest revision)
- Brass components in contact with potable water conform to ASTM B584, UNS C89833 (latest revision) and identified with "NL"
- Certified to NSF/ANSI 61 and NSF/ANSI 372
- Brass components not in contact with potable water conform to ASTM B62 and ASTM B584, UNS C83600 -85-5-5-5 (latest revision)
- Large wrench flats provided for proper installation
- Plug rotates 360<sup>°</sup>
- <sup>1</sup>/<sub>2</sub>" 1" rated for 100 PSIG water pressure
- 1 <sup>1</sup>/<sub>4</sub>" 2" rated for 80 PSIG water pressure