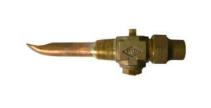

## NL Plug Style Corporation Stop – 74701PITO 1 x 4.00

AWWA/CC with Pito Tube x Copper Flare

## SUBMITTAL INFORMATION

- Manufactured in compliance with ANSI/AWWA C800 (latest revision)
- Brass components in contact with potable water conform to ASTM B584, UNS C89833 (latest revision) and identified with "NL"
- Certified to NSF/ANSI 61 and NSF/ANSI 372
- Brass components not in contact with potable water conform to ASTM B62 and ASTM B584, UNS C83600 -85-5-5-5 (latest revision)
- Large wrench flats provided for proper installation
- Plug rotates 360<sup>°</sup>
- <sup>1</sup>/<sub>2</sub>" 1" rated for 100 PSIG water pressure
- 1 <sup>1</sup>/<sub>4</sub>" 2" rated for 80 PSIG water pressure