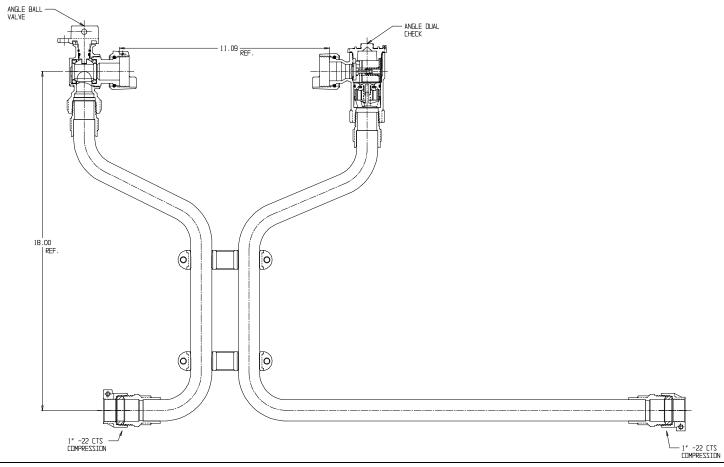

## NL Meter Setter - 760-418WD22 44X15

## SUBMITTAL INFORMATION

- Manufactured in compliance with ANSI/AWWA C800 (latest revision)
- Brass components in contact with potable water conform to ASTM B584, UNS C89833 (latest revision) and identified with "NL"
- Certified to NSF/ANSI 61 (reference height restrictions) and NSF/ANSI 372
- Brass components not in contact with potable water conform to ASTM B62 and ASTM B584, UNS C83600 -85-5-5-5 (latest revision)
- Copper tubing made in compliance with ASTM B75 or B88, UNS C12200 (latest revision)
- Lead free solder joints
- Designed to provide proper meter spacing for ease of installation
- Padlock wings standard on all valves