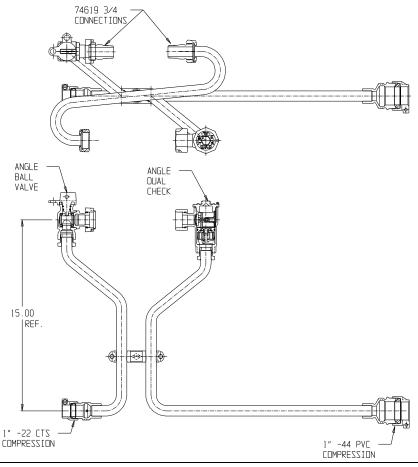

## SUBMITTAL DATA SHEET

NL Meter Setter - 761-215QF24 44X15

## **SUBMITTAL INFORMATION**

- Manufactured in compliance with ANSI/AWWA C800 (latest revision)
- Brass components in contact with potable water conform to ASTM B584, UNS C89833 (latest revision) and identified with "NL"
- Certified to NSF/ANSI 61 (reference height restrictions) and NSF/ANSI 372
- Brass components not in contact with potable water conform to ASTM B62 and ASTM B584, UNS C83600 -85-5-5-5 (latest revision)
- Copper tubing made in compliance with ASTM B75 or B88, UNS C12200 (latest revision)
- Lead free solder joints
- Designed to provide proper meter spacing for ease of installation
- Padlock wings standard on all valves
- Insert stiffeners required on all flexible plastic connections