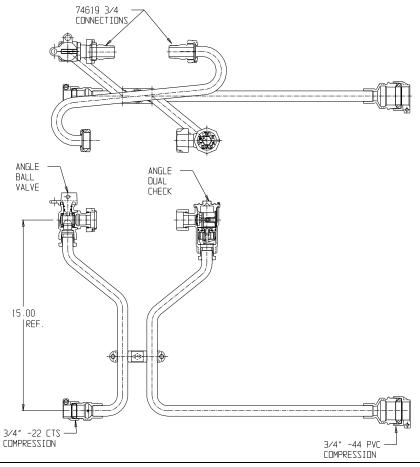

## SUBMITTAL DATA SHEET

NL Meter Setter - 761-215QF24 33X15

-22 CTS Compression X -44 PVC Compression

## **SUBMITTAL INFORMATION**

- Manufactured in compliance with ANSI/AWWA C800 (latest revision)
- Brass components in contact with potable water conform to ASTM B584, UNS C89833 (latest revision) and identified with "NL"
- Certified to NSF/ANSI 61 (reference height restrictions) and NSF/ANSI 372
- Brass components not in contact with potable water conform to ASTM B62 and ASTM B584, UNS C83600 -85-5-5-5 (latest revision)
- Copper tubing made in compliance with ASTM B75 or B88, UNS C12200 (latest revision)
- Lead free solder joints
- Designed to provide proper meter spacing for ease of installation
- Padlock wings standard on all valves
- Insert stiffeners required on all flexible plastic connections