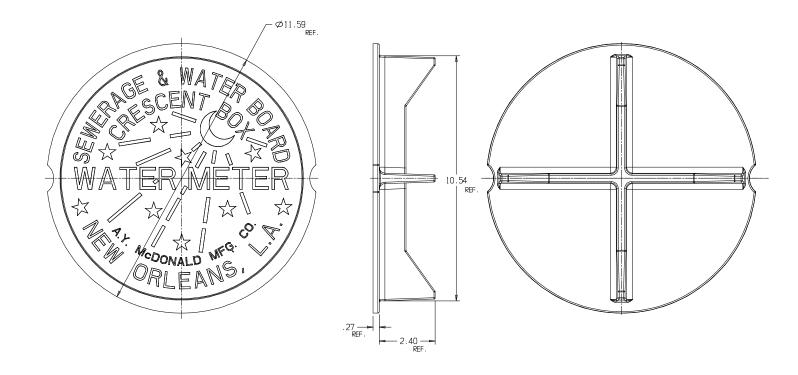

## **SUBMITTAL DATA SHEET**

Crescent Box - 77L1 X501

CR Box Lid Only

## SUBMITTAL INFORMATION

- Manufactured in compliance with ANSI/AWWA C800 (latest revision)
- Brass components conform to ASTM B62 and ASTM B584, UNS C83600 -85-5-5-5 (latest revision)
- Cast iron components conforms to ASTM A126 Class B or ASTM A159 Grade 2500 (latest revision) and coated with black dip
- Designed to provide proper meter spacing for ease of installation