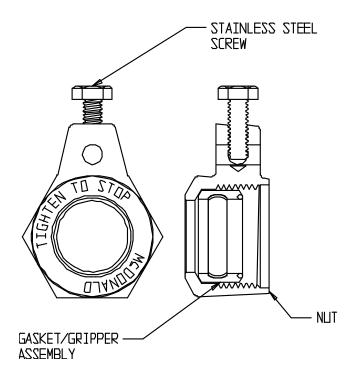

## SUBMITTAL DATA SHEET

Service Fitting – 4700QA

CTS Q-Comp Nut with Anode

| PLATE ND.       | SIZE           |
|-----------------|----------------|
| 4700QA 3/4      | 3/4 CTS        |
| 4700□A 1        | l CTS          |
| 4700QA 1 1/4    | 1 1/4 CTS      |
| 4700QA-12 1 1/2 | 1 1/2 ETS      |
| 4700UA-12 2     | 2 CTS          |
| 4700QA-16 1 1/2 | * 1 1/2 CTS CO |
| 4700QA-16 2     | * 2 ETS ED     |

## SUBMITTAL INFORMATION

- Manufactured in compliance with ANSI/AWWA C800 (latest revision)
- Brass components conform to ASTM B62 and ASTM B584, UNS C83600 -85-5-5-5 (latest revision)
- Large wrench flats provided for proper installation
- Insert stiffeners required on all flexible plastic connections