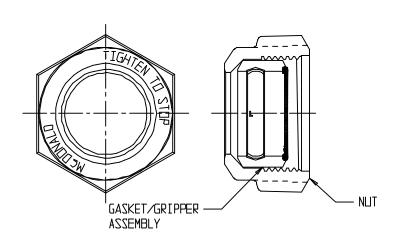

## **SUBMITTAL INFORMATION**

- Manufactured in compliance with ANSI/AWWA C800 (latest revision)
- Brass components conform to ASTM B62 and ASTM B584, UNS C83600 -85-5-5-5 (latest revision)
- Large wrench flats provided for proper installation
- Insert stiffeners required on all flexible plastic connections