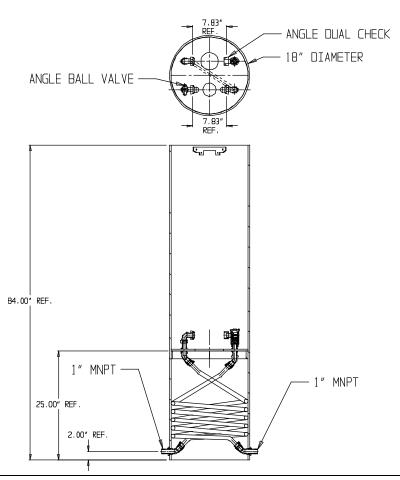

## NL Coil Pit Setter - 792D284KFPP 440X18X7.50

MNPT x MNPT

## SUBMITTAL INFORMATION

- Manufactured in compliance with ANSI/AWWA C800 (latest revision)
- Brass components in contact with potable water conform to ASTM B584, UNS C89833 (latest revision) and identified with "NL"
- Certified to NSF/ANSI 61 and NSF/ANSI 372
- Brass components not in contact with potable water conform to ASTM B62 and ASTM B584, UNS C83600 -85-5-5-5 (latest revision)
- Coiled CTS tubing made from Polyethylene or Engineered Polymer Materials
- Stainless steel insert stiffeners designed to optimize flow
- Heavy wall PVC shell and impact resistant rigid meter platform
- Large wrench flats provided for proper installation