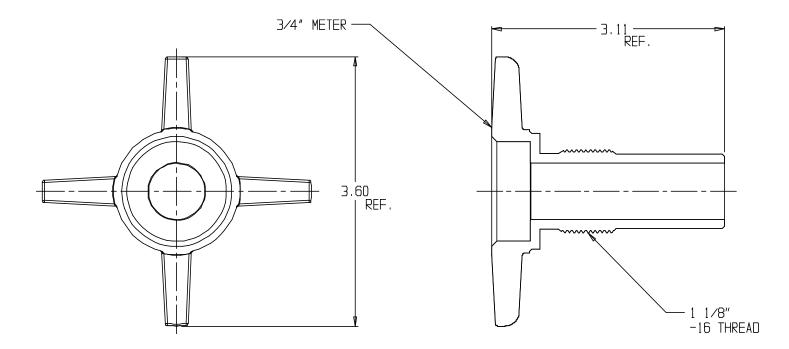

## CR Box – 777-3WHL <sup>3</sup>⁄<sub>4</sub>

Expander Wheel Throat

## SUBMITTAL INFORMATION

- Manufactured in compliance with ANSI/AWWA C800 (latest revision)
- Brass components in contact with potable water conform to ASTM B584, UNS C89833 (latest revision) and identified with "NL"
- Brass components not in contact with potable water conform to ASTM B62 and ASTM B584, UNS C83600 -85-5-5-5 (latest revision)
- Cast iron components conforms to ASTM A126 Class B or ASTM A159 Grade 2500 (latest revision) and coated with black dip
- Designed to provide proper meter spacing for ease of installation