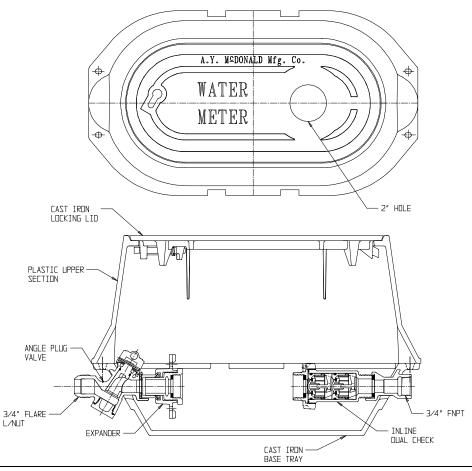

#### NL YOKE & LONGBOX ASSEMBLY - 776P208PCHG 333

Copper Flare L/Nut x FNPT

#### **SUBMITTAL INFORMATION**

- Manufactured in compliance with ANSI/AWWA C800 (latest revision)
- Brass components in contact with potable water conform to ASTM B584, UNS C89833 (latest revision) and identified with "NL"
- Brass components not in contact with potable water conform to ASTM B62 and ASTM B584, UNS C83600 -85-5-5-5 (latest revision)
- Cast iron components conforms to ASTM A126 Class B or ASTM A159 Grade 2500 (latest revision) and coated with black dip
- Designed to provide proper meter spacing for ease of installation
- Large wrench flats provided for proper installation