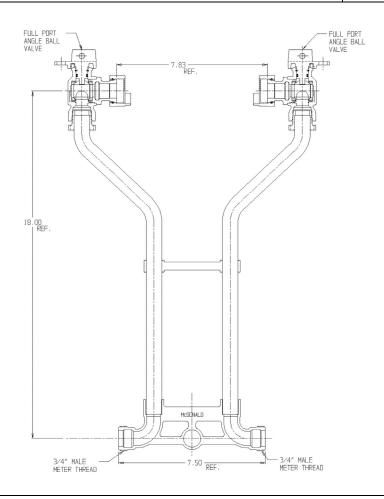

## SUBMITTAL DATA SHEET

NL Meter Setter - 718-218JJ

Male Meter Thread x Male Meter Thread

## SUBMITTAL INFORMATION

- Manufactured in compliance with ANSI/AWWA C800 (latest revision)
- Brass components in contact with potable water conform to ASTM B584, UNS C89833 (latest revision) and identified with "NL"
- Certified to NSF/ANSI 61 (reference height restrictions) and NSF/ANSI 372
- Brass components not in contact with potable water conform to ASTM B62 and ASTM B584, UNS C83600 -85-5-5-5 (latest revision)
- Copper tubing made in compliance with ASTM B75 or B88, UNS C12200 (latest revision)
- Lead free solder joints
- Designed to provide proper meter spacing for ease of installation
- Padlock wings standard on all valves