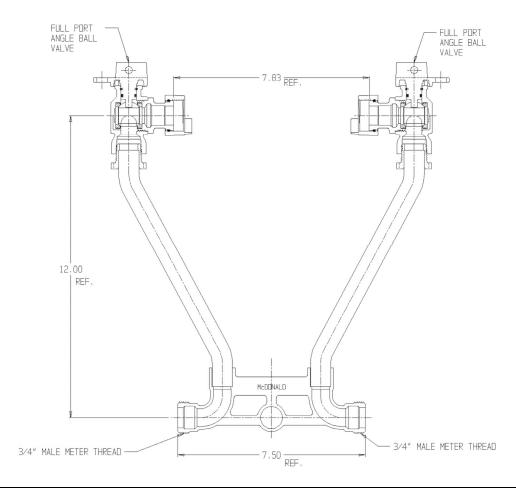

## SUBMITTAL DATA SHEET

NL Meter Setter - 718-212JJ

Male Meter Thread x Male Meter Thread

## SUBMITTAL INFORMATION

- Manufactured in compliance with ANSI/AWWA C800 (latest revision)
- Brass components in contact with potable water conform to ASTM B584, UNS C89833 (latest revision) and identified with "NL"
- Certified to NSF/ANSI 61 (reference height restrictions) and NSF/ANSI 372
- Brass components not in contact with potable water conform to ASTM B62 and ASTM B584, UNS C83600 -85-5-5-5 (latest revision)
- Copper tubing made in compliance with ASTM B75 or B88, UNS C12200 (latest revision)
- Lead free solder joints
- Designed to provide proper meter spacing for ease of installation
- Padlock wings standard on all valves