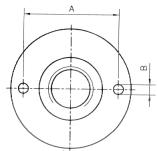

## Dimensions

| Part No. | Model No. | Size        | Α    | В    | D    | H    | L    |
|----------|-----------|-------------|------|------|------|------|------|
| 5424-097 | 72015F    | 1/2" x 3/4" | 0.24 | 1.77 | 2.44 | 2.07 | 2.72 |
| 5424-098 | 72015F    | 3/4" x 3/4" | 0.24 | 1.77 | 2.44 | 2.07 | 2.72 |

## SUBMITTAL INFORMATION

- Available Sizes: 1/2" and 3/4"
- 125 WOG
- 2" Flange Diameter
- Rubber Coated Oval Handle
- Complies with NSF/ ANSI 372-2010

NO-LEAD: The weighted average of the wetted surface of this no-lead product contacted by consumable water contains less than one quarter of one percent (0.25%) lead.