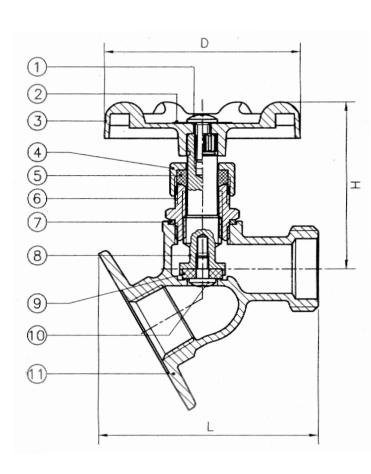

## **Materials**

| No. | Part         | Material               |  |  |  |
|-----|--------------|------------------------|--|--|--|
| 1   | Bolt         | Steel                  |  |  |  |
| 2   | Name Plate   | Aluminium              |  |  |  |
| 3   | Handle       | Aluminium              |  |  |  |
| 4   | Packing Nut  | No-Lead Brass          |  |  |  |
| 5   | Packing      | Teflon Polyflon        |  |  |  |
| 6   | Bonnet       | No-Lead Brass          |  |  |  |
| 7   | Packing      | Nylon                  |  |  |  |
| 8   | Stem         | No-Lead Brass          |  |  |  |
| 9   | Seat Packing | Rubber                 |  |  |  |
| 10  | Screw        | No-Lead Brass          |  |  |  |
| 11  | Body         | No-Lead Brass (C46400) |  |  |  |

## Dimensions

| Part No. | Model No. | Size        | Α    | В    | D    | H    | L    |
|----------|-----------|-------------|------|------|------|------|------|
| 5424-097 | 72015F    | 1/2" x 3/4" | 0.24 | 1.77 | 2.44 | 2.07 | 2.72 |
| 5424-098 | 72015F    | 3/4" x 3/4" | 0.24 | 1.77 | 2.44 | 2.07 | 2.72 |