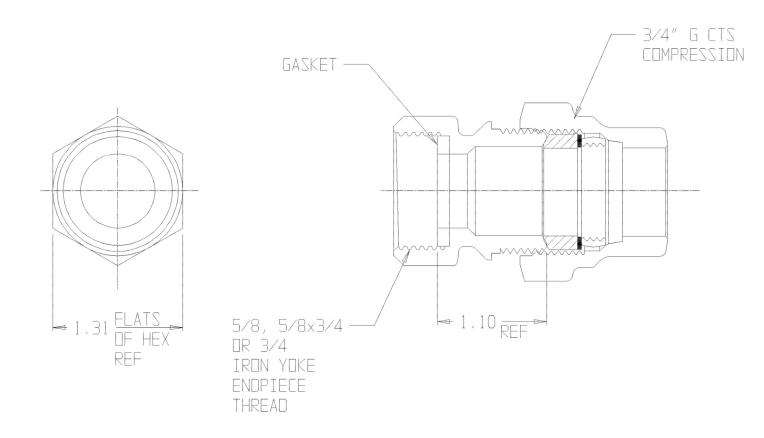

## SUBMITTAL DATA SHEET

NL Service Fitting - 714-154G 3/4

## SUBMITTAL INFORMATION

- Manufactured in compliance with ANSI/AWWA C800 (latest revision)
- Brass components in contact with potable water conform to ASTM B584, UNS C89833 (latest revision) and identified with "NL"
- Certified to NSF/ANSI 61 and NSF/ANSI 372
- Brass components not in contact with potable water conform to ASTM B62 and ASTM B584, UNS C83600 -85-5-5-5 (latest revision)
- Large wrench flats provided for proper installation
- Insert stiffeners required on all flexible plastic connections